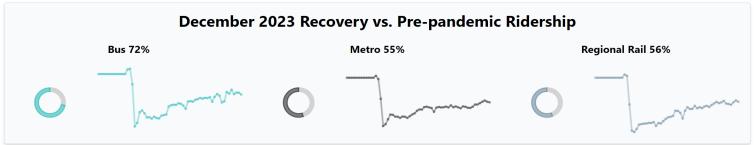

### Average Daily Ridership by Month & Mode

Bus mode numbers are taken from APC data and represents actual ridership. Trackless trolley is included in Bus mode numbers and is an estimate based on 2019 APC data and revenue ridership trends. RRD ridership is taken from revenue data and may not represent actual ridership. Metro ridership is a combination of APC data (trolley) and revenue data (BSL/MFL/NHSL). Metro ridership prior to September 2023 did not factor in the high post-COVID rates of fare evasion and is likely higher than what was officially reported.