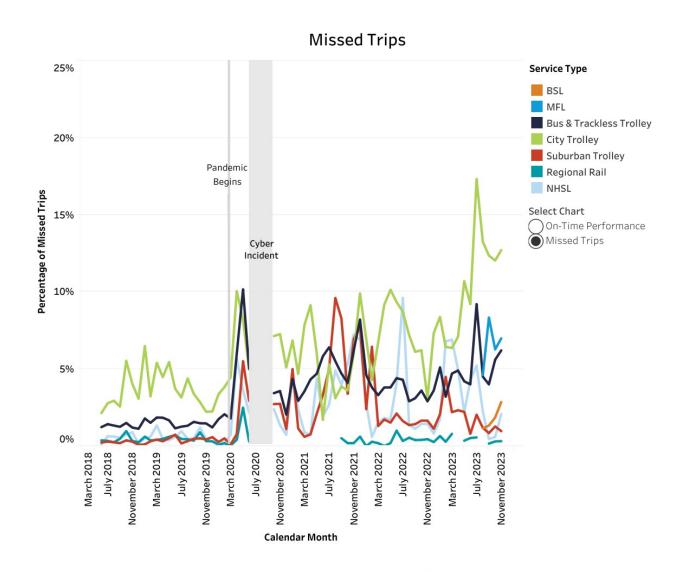

## SEPTA Recovery vs. Industry

#### Source: National Transit Database: Unlinked Passenger Trips

FY 2023 monthly NTD ridership numbers are adjusted to align with the to annual totals that are reported to the FTA.