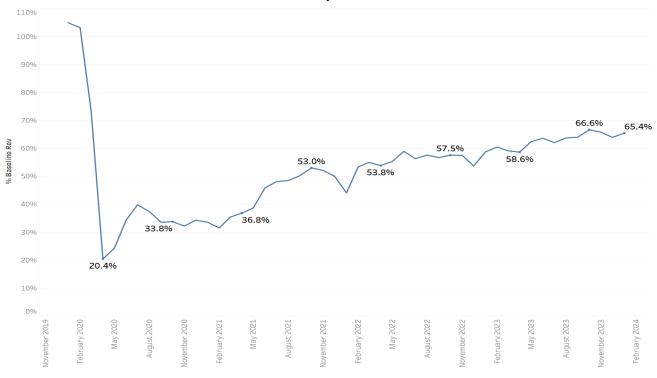

# Average Daily Ridership by Month

## January 2024 Ridership Trends

- System-wide ridership in January was 65% of pre-COVID January 2019 ridership.
- System-wide ridership increased 11% from January 2023.
- Average daily ridership was 644,103 unlinked passenger trips across all modes.
- The methodology to calculate the Heavy Rail ridership has been adjusted this month to account for the current rates of fare evasion on this mode. The 18% spike in ridership relative to January 2023 is largely due to this calculation adjustment.
- Trackless trolley ridership is the only mode that has decreased relative to January 2023 with ridership down by approximately **7%**. This number can be verified further once APCs are installed on the trackless trolley fleet.
- Trolley ridership increased 28% relative to January 2023.