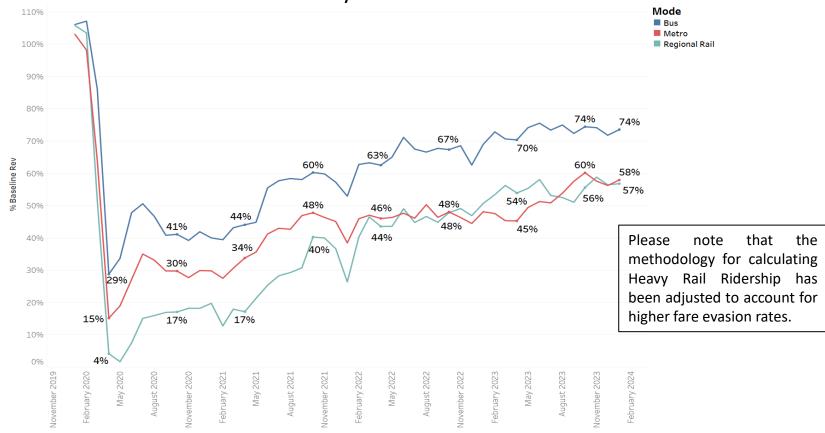

### Average Daily Ridership by Month & Mode

Bus mode numbers are taken from APC data and represents actual ridership. Trackless trolley is included in Bus mode numbers and is an estimate based on 2019 APC data and revenue ridership trends. RRD ridership is taken from revenue data and may not represent actual ridership. Metro ridership is a combination of APC data (trolley) and revenue data (BSL/MFL/NHSL). Metro ridership prior to September 2023 did not factor in the high post-COVID rates of fare evasion and is likely higher than what was officially reported.

## January 2024 Ridership Trends

- System-wide ridership in January was 65% of pre-COVID January 2019 ridership.
- System-wide ridership increased 11% from January 2023.
- Average daily ridership was 644,103 unlinked passenger trips across all modes.
- The methodology to calculate the Heavy Rail ridership has been adjusted this month to account for the current rates of fare evasion on this mode. The 18% spike in ridership relative to January 2023 is largely due to this calculation adjustment.
- Trackless trolley ridership is the only mode that has decreased relative to January 2023 with ridership down by approximately **7%**. This number can be verified further once APCs are installed on the trackless trolley fleet.
- Trolley ridership increased 28% relative to January 2023.