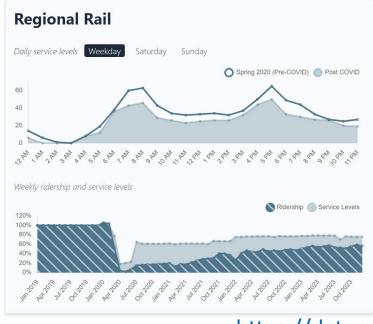

# Average Daily Ridership by Month

### Average Daily Ridership by Month & Mode

Bus mode numbers are taken from APC data and represents actual ridership. Trackless trolley is included in Bus mode numbers and is an estimate based on 2019 APC data and revenue ridership trends. RRD ridership is taken from revenue data and may not represent actual ridership. Metro ridership is a combination of APC data (trolley) and revenue data (BSL/MFL/NHSL). Metro ridership prior to September 2023 did not factor in the high post-COVID rates of fare evasion and is likely higher than what was officially reported.