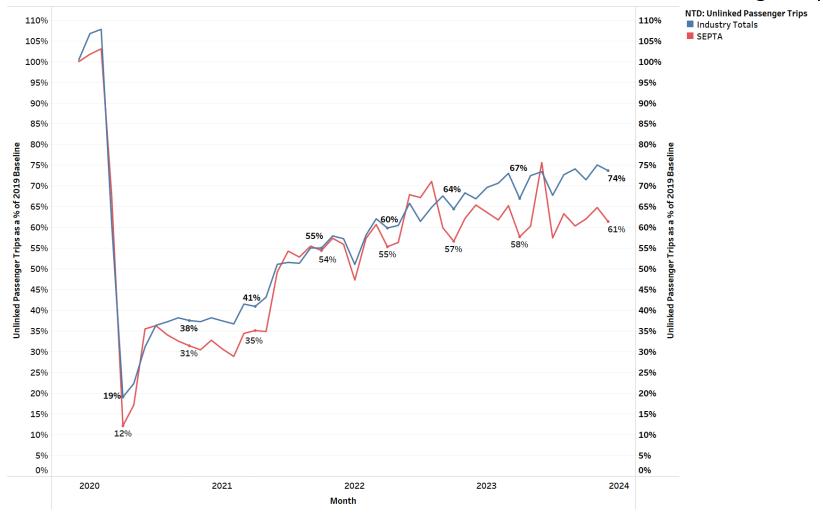

## SEPTA Recovery vs. Industry

#### Source: National Transit Database: Unlinked Passenger Trips

FY 2023 monthly NTD ridership numbers are adjusted to align with the to annual totals that are reported to the FTA.